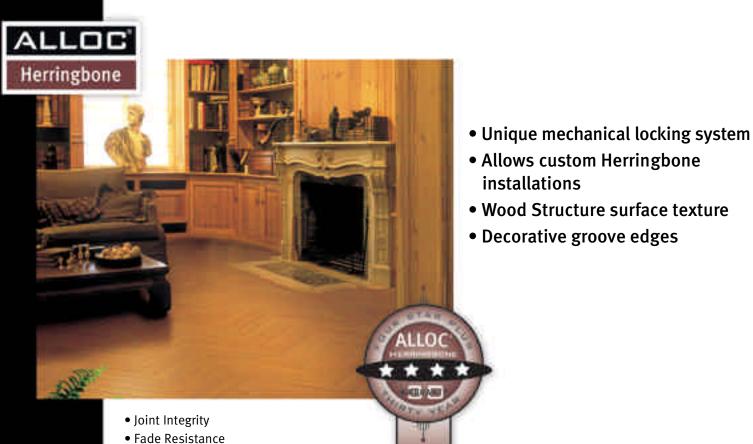

## BRINGS THE LOOK AND FEEL OF CLASSIC WOOD TO LAMINATE FLOORING.

Alloc Classics are 8mm thick and feature exceptional designs.

- Allows custom Herringbone
- installations
- Wood Structure surface texture
- Decorative groove edges