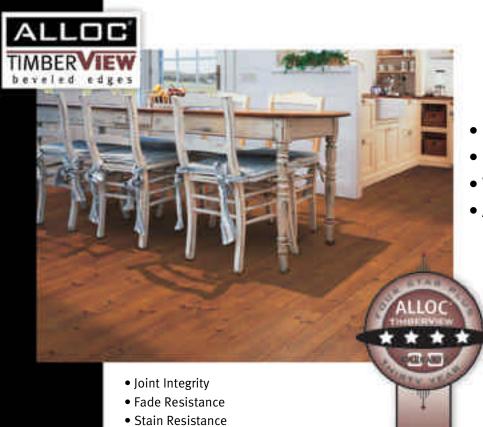

- Stain Resistance
- Wear Resistance

- Features 4-sided beveled edges
- Decorative V-groove appearance
- Wood Structure surface texture
- Available in 4.7" and 6.7" widths

- Features small beveled edges on planks 4 sides
- Decorative V-groove appearance
- Wood Structure surface texture
- Made in the USA