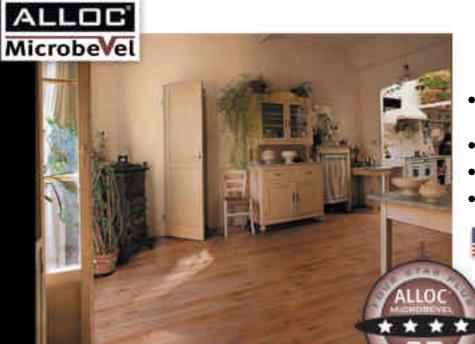

- Stain Resistance
- Wear Resistance

- Features 4-sided beveled edges
- Decorative V-groove appearance
- Wood Structure surface texture
- Available in 4.7" and 6.7" widths

- Features small beveled edges on planks 4 sides
- Decorative V-groove appearance
- Wood Structure surface texture
- Made in the USA